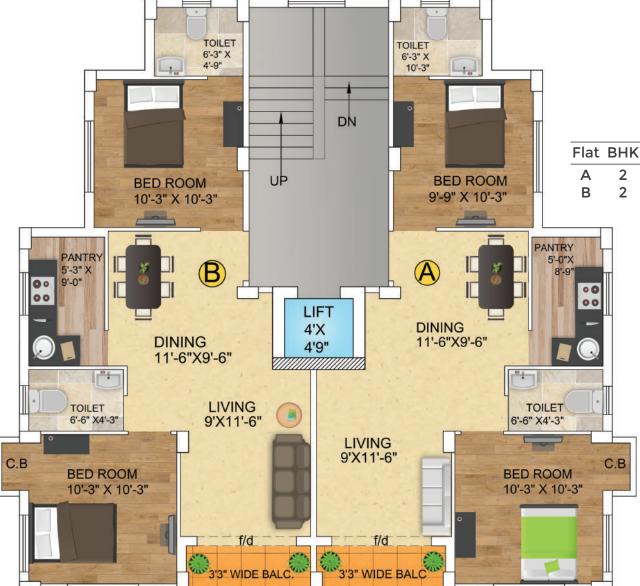

Typical Floor Plan Block-1

## **Carpet Area**

| Flat | внк | Facing | W.T.Blc | Blc. Area | W.Blc | SBU |
|------|-----|--------|---------|-----------|-------|-----|
| Α    | 2   | Ne     | 548     | 26        | 574   | 880 |
| В    | 2   | Se     | 556     | 25        | 581   | 885 |