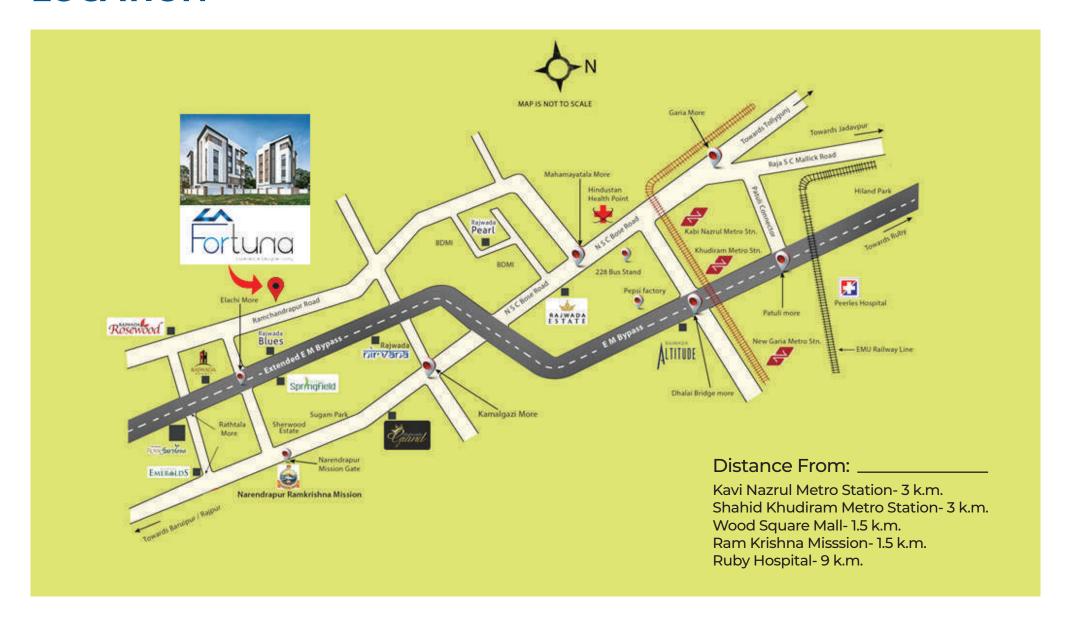

project for uninterrupted power to all the flats in the project.





## **Carpet Area**

| Flat | внк | Facing | W.T.Blc | Blc. Area | W.Blc | SBU |
|------|-----|--------|---------|-----------|-------|-----|
| Α    | 2   | Ne     | 548     | 26        | 574   | 880 |
| В    | 2   | Se     | 556     | 25        | 581   | 885 |

Typical Floor Plan Block-1







# Typical Floor Plan Block-2

### **Carpet Area**

| Flat | внк | Facing | W.T.Blc | Blc. Area | W.Blc | SBU  |
|------|-----|--------|---------|-----------|-------|------|
| Α    | 2   | NE     | 517     | 22        | 539   | 815  |
| В    | 3   | SE     | 651     | 30        | 681   | 1025 |
| C    | 3   | SW     | 635     | 29        | 664   | 1015 |
| D    | 2   | NW     | 515     | 23        | 538   | 815  |

# **LOCATION**



# **SPECIFICATION**

### Structure

**RCC** with bricks

### Wall

Internal: Putty Finish.

External: Finishing with Weather coat paint &

graceful elevation

### Flooring

Entire flat with Vitrified Tiles flooring. Stairs and lobby floor with Marble.

### **Electricals**

Concealed ISI copper wiring switches from leading manufacturer. Adequate light and power points. T.V/ Telephone points at Living area. AC point in Master Bedroom.

### Kitchen

Cooking Platform with Granite.

Stainless steel sink.

Glazed tiles up to 2ft above cooking platform

### **Toilets**

Glazed tiles up to a height of 6ft.

CP bath fittings & sanitary fittings by leading

manufacturer.

Gyser point in one toilet.

#### Doors

Main Door: Steel or Flush door

Others - Flush doors.
PVC doors at Toilet.

### Windows