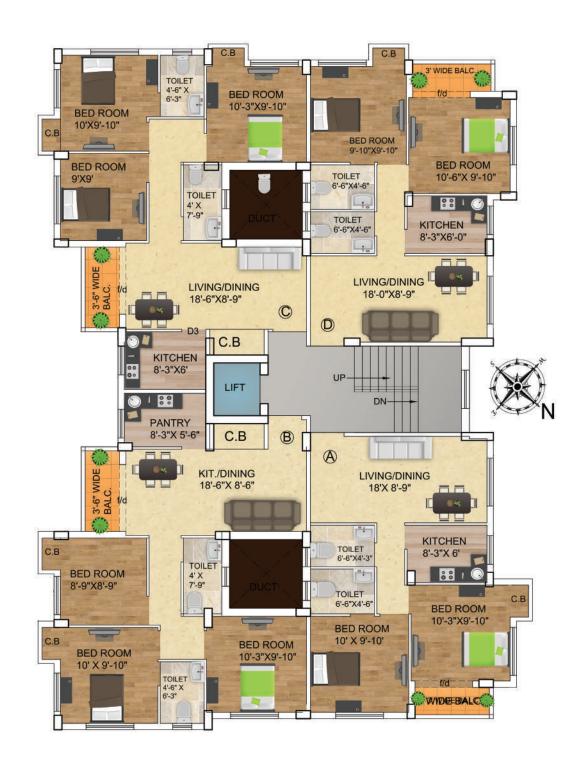

# Typical Floor Plan Block-2

### **Carpet Area**

| Flat | внк | Facing | W.T.Blc | Blc. Area | W.Blc | SBU  |
|------|-----|--------|---------|-----------|-------|------|
| Α    | 2   | NE     | 517     | 22        | 539   | 815  |
| В    | 3   | SE     | 651     | 30        | 681   | 1025 |
| C    | 3   | SW     | 635     | 29        | 664   | 1015 |
| D    | 2   | NW     | 515     | 23        | 538   | 815  |