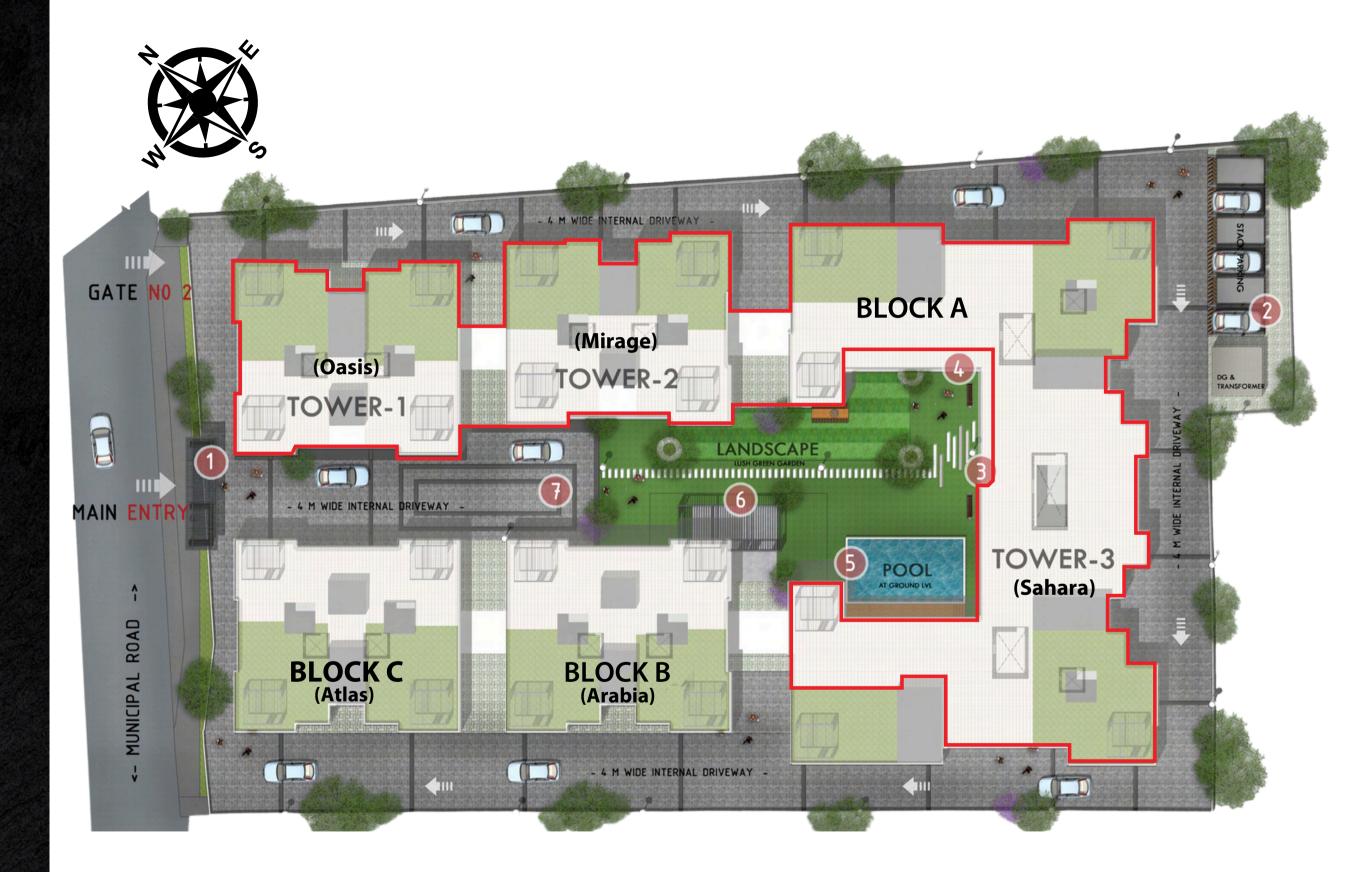

## MAGICAL SURROUNDINGS IN

### NARENDRAPUR

@ 247, N S Road, Kolkata 700103

Discover Rajwada Casablanca - A heaven of G+4 elevation and 5 blocks adorned withlush greenery and landscaped gardens, offering a serene living experience. Your perfect home awaits in this tranquil oasis amidst the city's bustle.



Artist's Impression



## FEELS LIKE THE WONDERS

NAME OF BELLEVILLE

EEE V





Artist's Impression



### Unwind Luxury FEEL THE SPARKS

Roof-top Garden Fountain 24\*7 Security Indoor Games Library Power Backup Servicable Lift







## **BRINGS MAGIC TO LIFE**









## Think Big

## LET THE DREAMS FLY

High Quality Infrastructure Kitchen Area Spacious rooms Use of authentic building mateials



# **Solution Contract Projects**

### METRO ST.

## RAILWAY ST.

### PETROL PUMP





### TOWER I (OASIS)

| FLAT<br>NO | внк | FACING | CARPET<br>WITH<br>BALCONY | SUPER<br>BUILT UP<br>(SQFT) | OT<br>(2nd &3rd oor) |
|------------|-----|--------|---------------------------|-----------------------------|----------------------|
| A          | 2   | NE,NW  | 642                       | 955                         | 0                    |
| В          | 3   | NW,SW  | 742                       | 1110                        | 0                    |
| с          | 2   | SE,SW  | 631                       | 940                         | 0                    |
| D          | 2   | SE,NE  | 627                       | 935                         | 86                   |



TOWER-1

## OASIS

## TOWER I (TYPICAL FLOOR PLAN)

| FLAT<br>NO | внк | FACING | CARPET<br>WITH<br>BALCON |