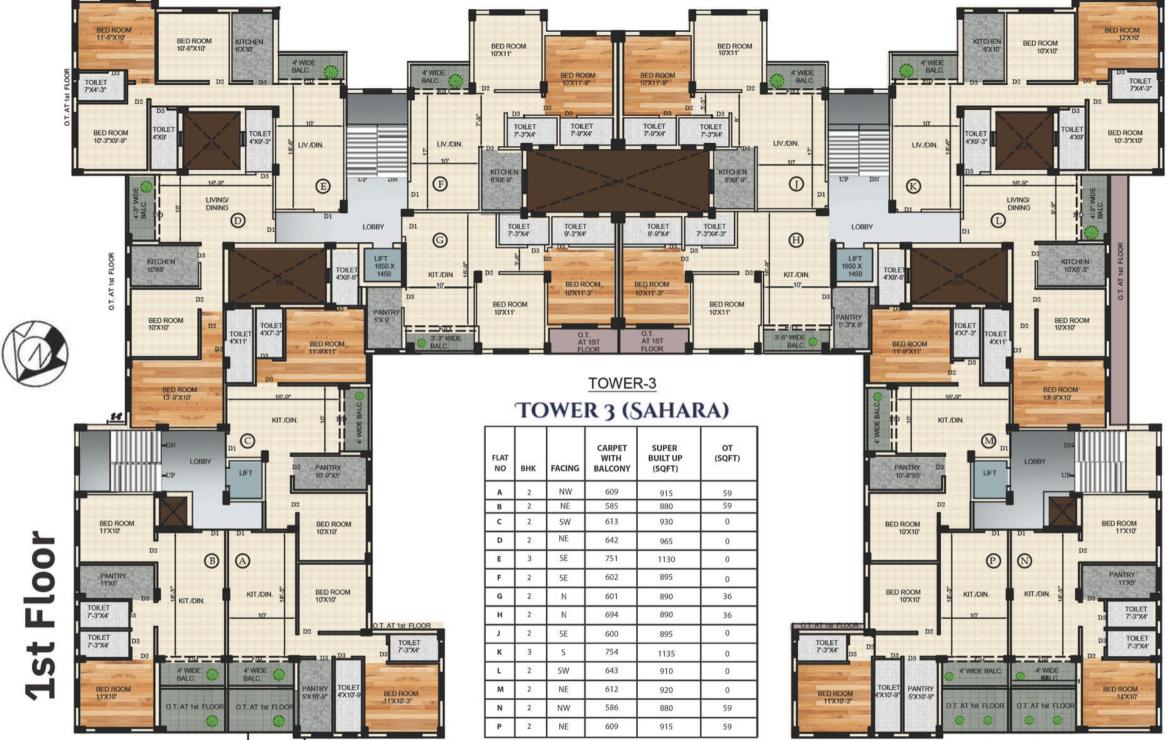

SAHARA

FLOOR

E

BED ROOM 10'-6"X10'

LIVING/ DINING

0

TOILET 7'X4'-3"

BED ROOM 10'-3"X9'-9"