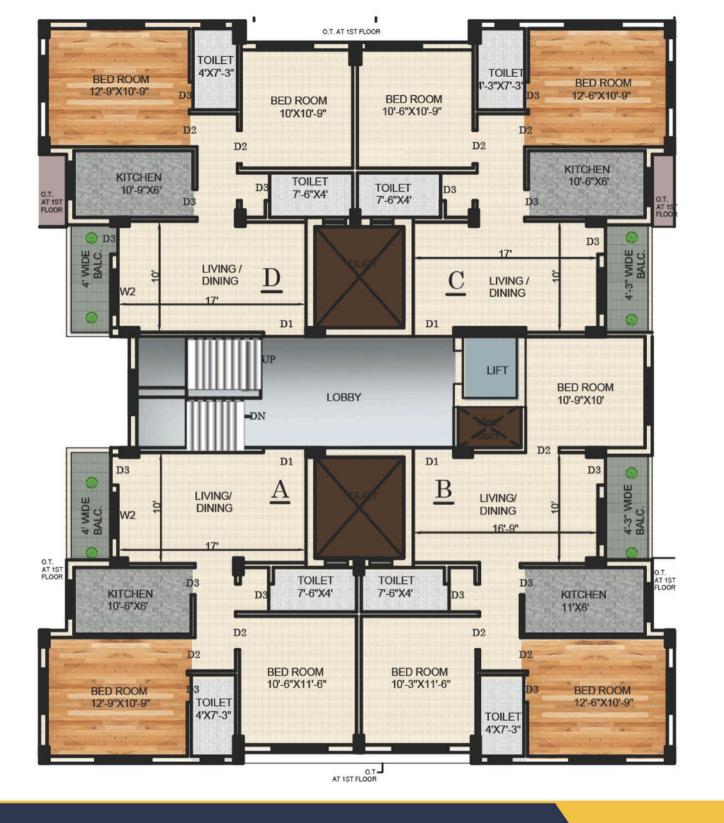

### TOWER I (OASIS)

| FLAT<br>NO | внк | FACING | CARPET<br>WITH<br>BALCONY | SUPER<br>BUILT UP<br>(SQFT) | OT<br>(2nd &3rd oor) |
|------------|-----|--------|---------------------------|-----------------------------|----------------------|
| A          | 2   | NE,NW  | 642                       | 955                         | 0                    |
| В          | 3   | NW,SW  | 742                       | 1110                        | 0                    |
| с          | 2   | SE,SW  | 631                       | 940                         | 0                    |
| D          | 2   | SE,NE  | 627                       | 935                         | 86                   |

TOWER-1

## OASIS

## TOWER I (TYPICAL FLOOR PLAN)

| FLAT<br>NO | внк | FACING | CARPET<br>WITH<br>BALCON |
|------------|-----|--------|--------------------------|
| A          | 2   | NE,NW  | 642                      |
| В          | 3   | NW,SW  | 742                      |
| с          | 2   | SE,SW  | 631                      |
| D          | 2   | SE,NE  | 627                      |

FLOOR PLANS