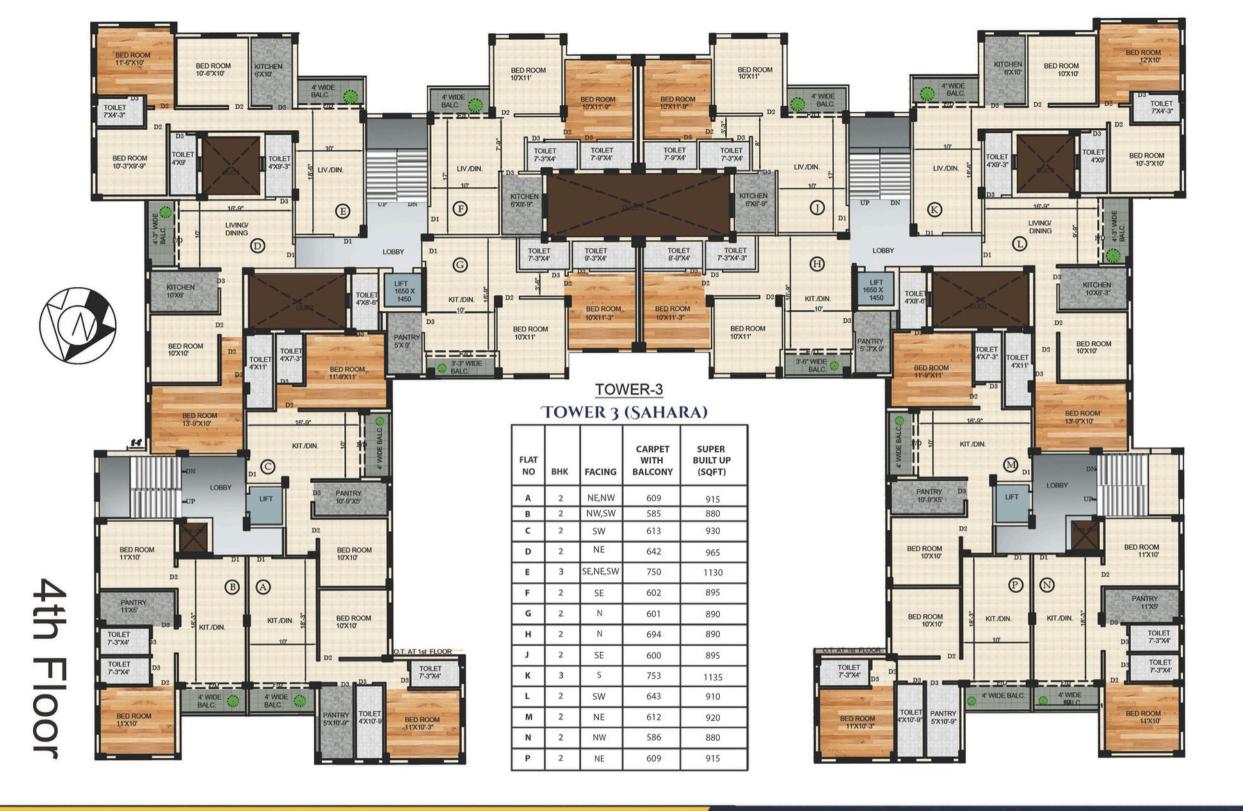

SAHARA

FLOOR

E

BED ROOM 10'-6"X10'

LIVING/ DINING

0

TOILET 7'X4'-3"

BED ROOM 10'-3"X9'-9"