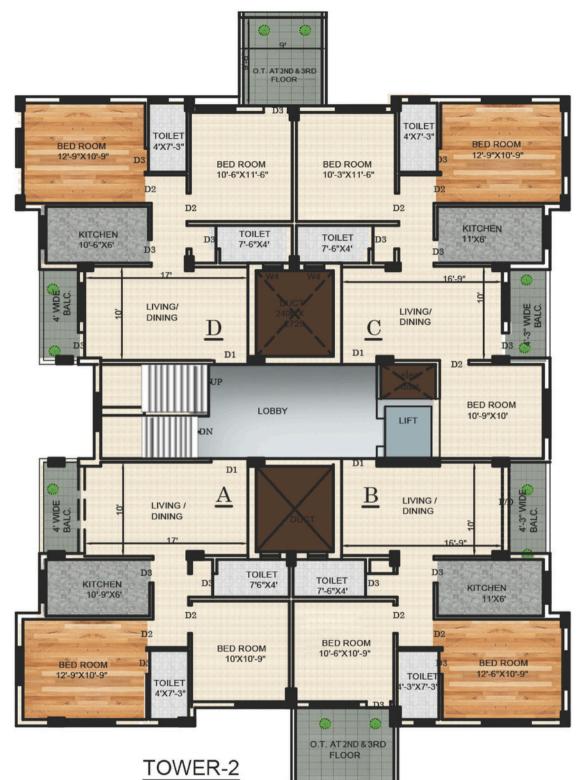

### **TOWER 2** (MIRAGE)

| FLAT<br>NO | внк | FACING | CARPET<br>WITH<br>BALCONY | SUPER<br>BUILT UP<br>(SQFT) | <b>OT</b><br>(2nd & 3rd oor) |
|------------|-----|--------|---------------------------|-----------------------------|------------------------------|
| Α          | 2   | NE,NW  | 628                       | 935                         | 0                            |
| В          | 2   | NW,SW  | 631                       | 940                         | 86                           |
| С          | 3   | SE,SW  | 743                       | 1110                        | 0                            |
| D          | 2   | SE,NE  | 642                       | 955                         | 84                           |

FLOOR PLANS

### **TOWER 2 (TYPICAL** FLOOR PLAN)

| FLAT<br>NO | внк | FACING | CARPET<br>WITH<br>BALCONY | SUPER<br>BUILT UP<br>(SQFT) |  |
|------------|-----|--------|---------------------------|-----------------------------|--|
| Α          | 2   | NE,NW  | 628                       | 935                         |  |
| В          | 2   | NW,SW  | 631                       | 940                         |  |
| С          | 3   | SE,SW  | 743                       | 1110                        |  |
| D          | 2   | SE,NE  | 642                       | 955                         |  |