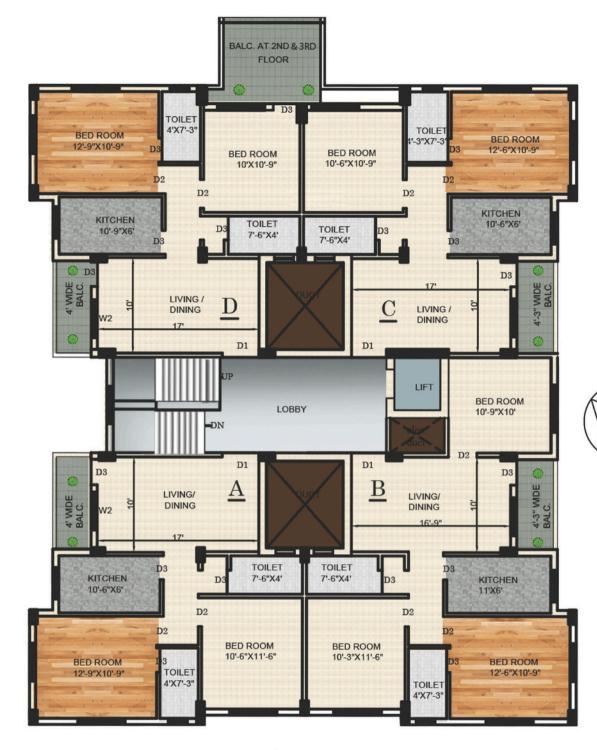

### TOWER I (OASIS)

| FLAT<br>NO | внк | FACING | CARPET<br>WITH<br>BALCONY | SUPER<br>BUILT UP<br>(SQFT) | OT<br>(2nd &3rd oor) |
|------------|-----|--------|---------------------------|-----------------------------|----------------------|
| A          | 2   | NE,NW  | 642                       | 955                         | 0                    |
| В          | 3   | NW,SW  | 742                       | 1110                        | 0                    |
| с          | 2   | SE,SW  | 631                       | 940                         | 0                    |
| D          | 2   | SE,NE  | 627                       | 935                         | 86                   |

TOWER-1

## OASIS

## TOWER I (TYPICAL FLOOR PLAN)

| FLAT<br>NO | внк | FACING | CARPET<br>WITH<br>BALCON |
|------------|-----|--------|--------------------------|
| A          | 2   | NE,NW  | 642                      |
| В          | 3   | NW,SW  | 742                      |
| с          | 2   | SE,SW  | 631                      |
| D          | 2   | SE,NE  | 627                      |

FLOOR PLANS