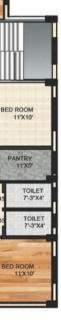

SAHARA

FLOOR

E

BED ROOM 10'-6"X10'

LIVING/ DINING

0

TOILET 7'X4'-3"

BED ROOM 10'-3"X9'-9"