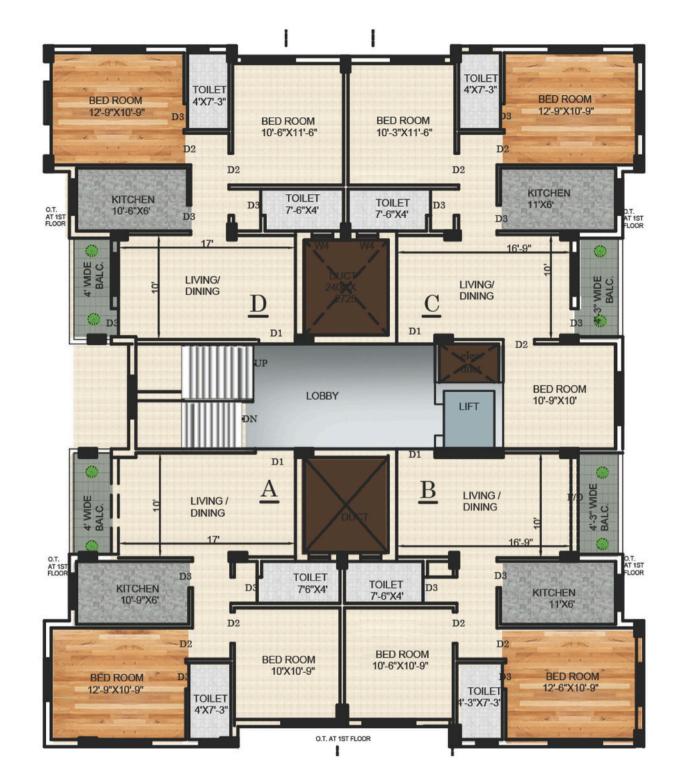

### **TOWER 2** (MIRAGE)

| FLAT<br>NO | внк | FACING | CARPET<br>WITH<br>BALCONY | SUPER<br>BUILT UP<br>(SQFT) | <b>OT</b><br>(2nd & 3rd oor) |
|------------|-----|--------|---------------------------|-----------------------------|------------------------------|
| Α          | 2   | NE,NW  | 628                       | 935                         | 0                            |
| В          | 2   | NW,SW  | 631                       | 940                         | 86                           |
| С          | 3   | SE,SW  | 743                       | 1110                        | 0                            |
| D          | 2   | SE,NE  | 642                       | 955                         | 84                           |

FLOOR PLANS

### **TOWER 2 (TYPICAL** FLOOR PLAN)

| FLAT<br>NO | внк | FACING | CARPET<br>WITH<br>BALCONY | SUPER<br>BUILT UP<br>(SQFT) |  |
|------------|-----|--------|---------------------------|-----------------------------|--|
| Α          | 2   | NE,NW  | 628                       | 935                         |  |
| В          | 2   | NW,SW  | 631                       | 940                         |  |
| С          | 3   | SE,SW  | 743                       | 1110                        |  |
| D          | 2   | SE,NE  | 642                       | 955                         |  |