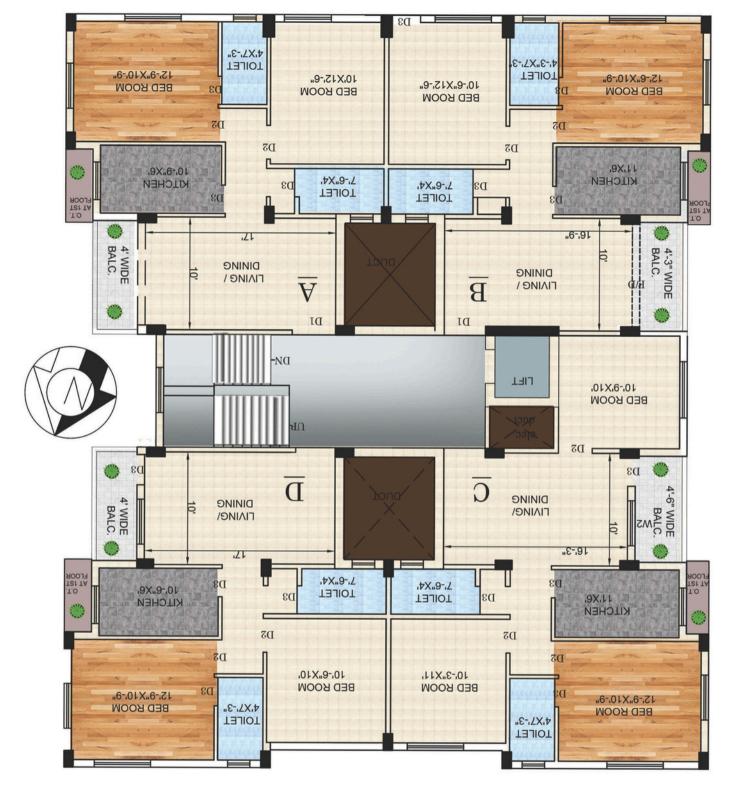

## TOWER I (TYPICAL FLOOR PLAN)

| FLAT<br>NO | внк | FACING | CARPET<br>WITH<br>BALCON |
|------------|-----|--------|--------------------------|
| A          | 2   | NE,NW  | 642                      |
| В          | 3   | NW,SW  | 742                      |
| с          | 2   | SE,SW  | 631                      |
| D          | 2   | SE,NE  | 627                      |

FLOOR PLANS