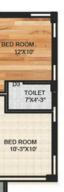

SAHARA

FLOOR

E

BED ROOM 10'-6"X10'

LIVING/ DINING

0

TOILET 7'X4'-3"

BED ROOM 10'-3"X9'-9"