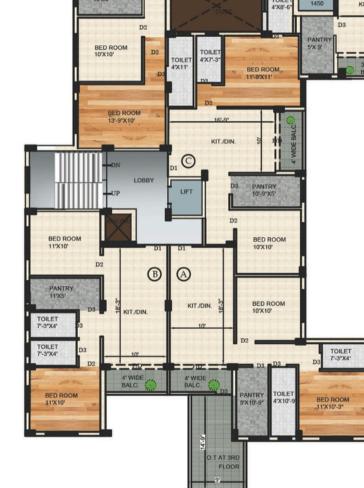

SAHARA

FLOOR

E

BED ROOM 10'-6"X10'

LIVING/ DINING

0

TOILET 7'X4'-3"

BED ROOM 10'-3"X9'-9"