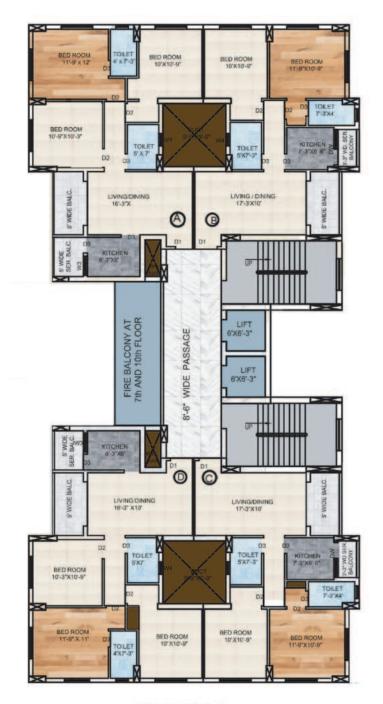

#### BLOCK A TYPICAL FLOOR PLAN

| FLAT<br>NO | внк | FACING | CARPERT<br>AREA<br>(SQFT) | BALCONY<br>AREA<br>(SQFT) | CARPERT<br>AREA WITH<br>BALCONY<br>(SQFT) | SUPER<br>BUILT UP<br>(SQFT) |
|------------|-----|--------|---------------------------|---------------------------|-------------------------------------------|-----------------------------|
| A          | 3   | SE     | 729                       | 79                        | 807                                       | 1245                        |
| В          | 2   | NW     | 613                       | 67                        | 681                                       | 1055                        |
| с          | 3   | SE     | 726                       | 79                        | 804                                       | 1245                        |
| D          | 2   | NE     | 616                       | 67                        | 683                                       | 1055                        |

#### BLOCK B TYPICAL FLOOR PLAN

| FLAT<br>NO | внк | FACING | CARPERT<br>AREA<br>(SQFT) | BALCONY<br>AREA<br>(SQFT) | CARPERT<br>AREA WITH<br>BALCONY<br>(SQFT) | SUPER<br>BUILT UP<br>(SQFT) |
|------------|-----|--------|---------------------------|---------------------------|-------------------------------------------|-----------------------------|
| A          | 3   | SE     | 729                       | 79                        | 807                                       | 1240                        |
| В          | 2   | NW     | 613                       | 67                        | 681                                       | 1055                        |
| c          | 2   | SE     | 613                       | 67                        | 681                                       | 1055                        |
| D          | 3   | NW     | 728                       | 79                        | 806                                       | 1240                        |
|            |     |        |                           |                           |                                           |                             |