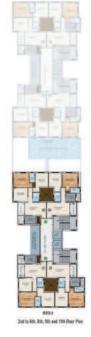

FIRST FLOOR PLAN

**BLOCK A** 

| FL.<br>N | внк    | FACING   | CARPERT<br>AREA<br>(SQFT) | BALCONY<br>AREA<br>(SQFT) | CARPERT<br>AREA WITH<br>BALCONY<br>(SQFT) | SUPER<br>BUILT UP<br>(SQFT) |
|----------|--------|----------|---------------------------|---------------------------|-------------------------------------------|-----------------------------|
|          | 3<br>2 | SE<br>NE | 725.71<br>615.81          | 78.58<br>67.28            | 804.29<br>683.08                          | 1245<br>1055                |

#### **BLOCK B**

| FLAT | внк    | FACING   | CARPERT<br>AREA<br>(SQFT) | BALCONY<br>AREA<br>(SQFT) | CARPERT<br>AREA WITH<br>BALCONY<br>(SQFT) | SUPER<br>BUILT UP<br>(SQFT) |
|------|--------|----------|---------------------------|---------------------------|-------------------------------------------|-----------------------------|
|      | 3<br>2 | SE<br>NW | 728.72<br>613.55          | 78.58<br>67.28            | 807.30<br>680.82                          |                             |