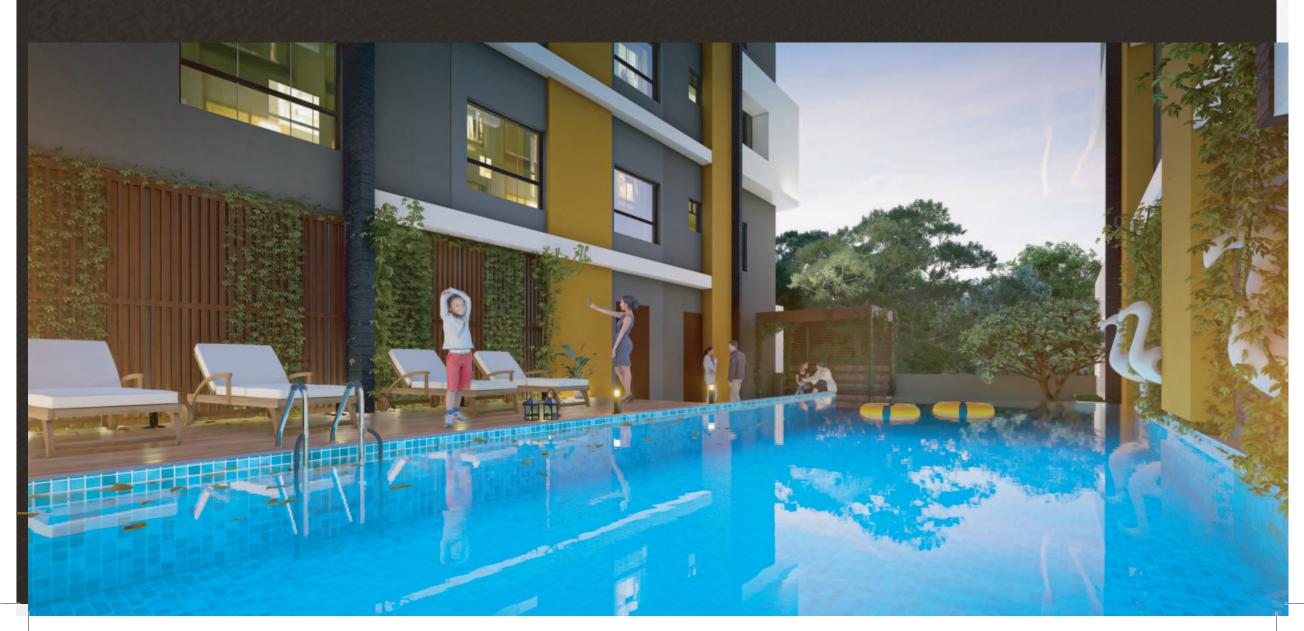

Swimming Pool

Games Room

Gym

## Relax. Reinvigorate. Re-energise.

Do your best. Attempt harder. Participate in physical activity that interests you with the gym that is well-equipped for your fitness, and a game room where everyone may unwind and relax.