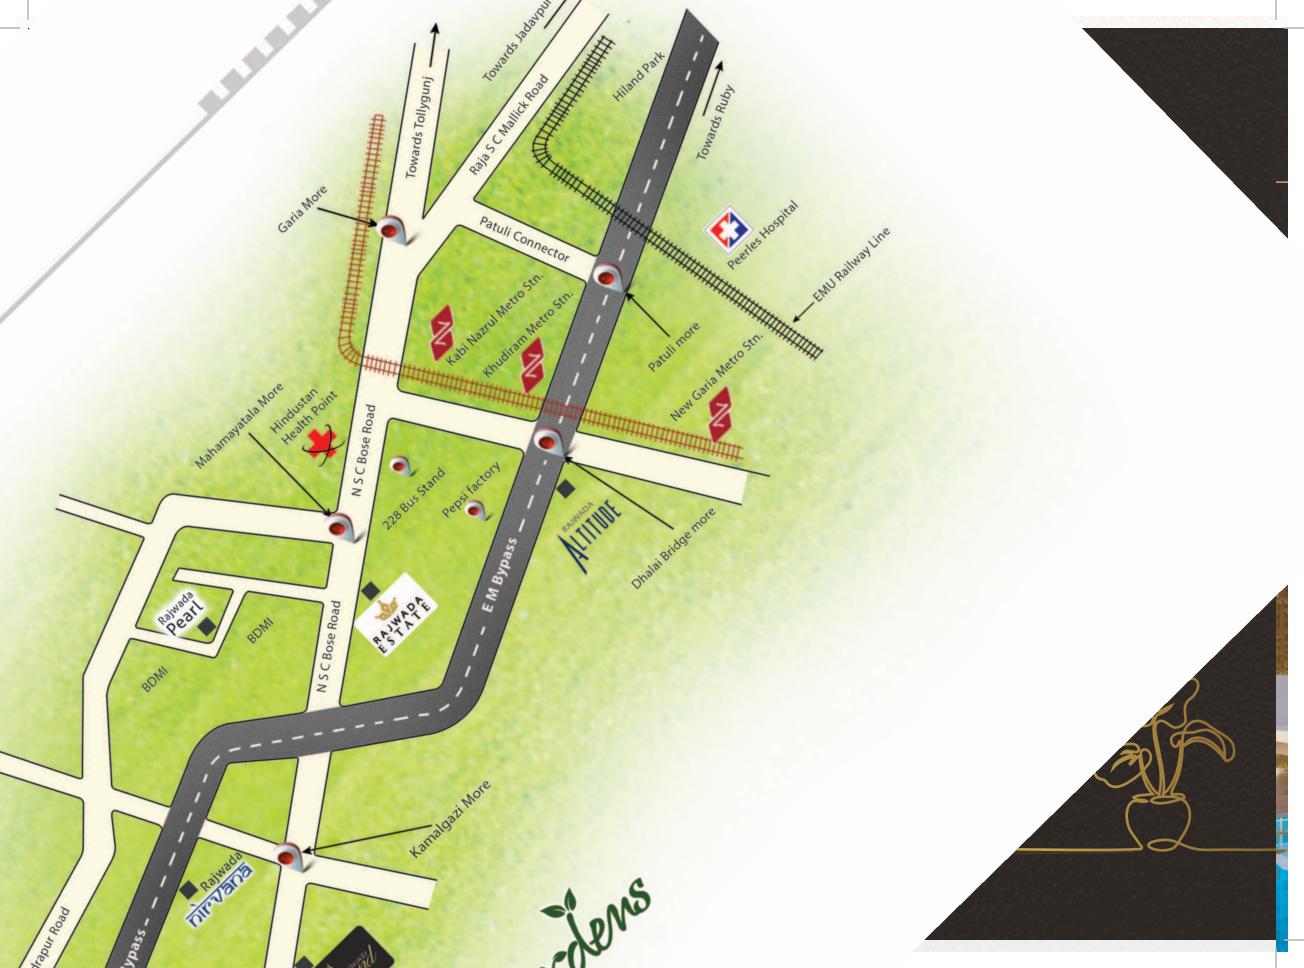

پ الindusthan Health Point 5.0 Km Wood Square Mall

3.3 Km

Narendrapur Narendrapur Ramkrishna Mission 3.7 Km

پھی Ruby Hospital 9.0 Km Kavî Nazrul Metro 6.5 Km

Chintamani Kar Bird Sanctuary 700 m

Khudiram Metro 6.0 Km

## Be on the edge of Sophistication

Being near Kavi Nazrul Metro (New Garia), Luxuria is an ideal address to stay well-connected to any location in Kolkata. The strategic location near the healthcare hub of EM Bypass makes your parents feel secure about their retirement plan. Here a weekend-long drive doesn't take a backseat as you accelerate off into the Southern Bypass. Move in closer to the upscale neighbourhood. Stay inspired by new-age living.

#### Location Advantage:

Kamalgazi- 1 KM Shahid Khuiram Metro Station- 5 KM Patuli- 5 KM Kavi Nazrul Metro Station- 4.1 KM Ruby- 9 KM

This is not just an address to dream high, but also to achieve bigger goals personally, professionally and socially, all at a very affordable price.