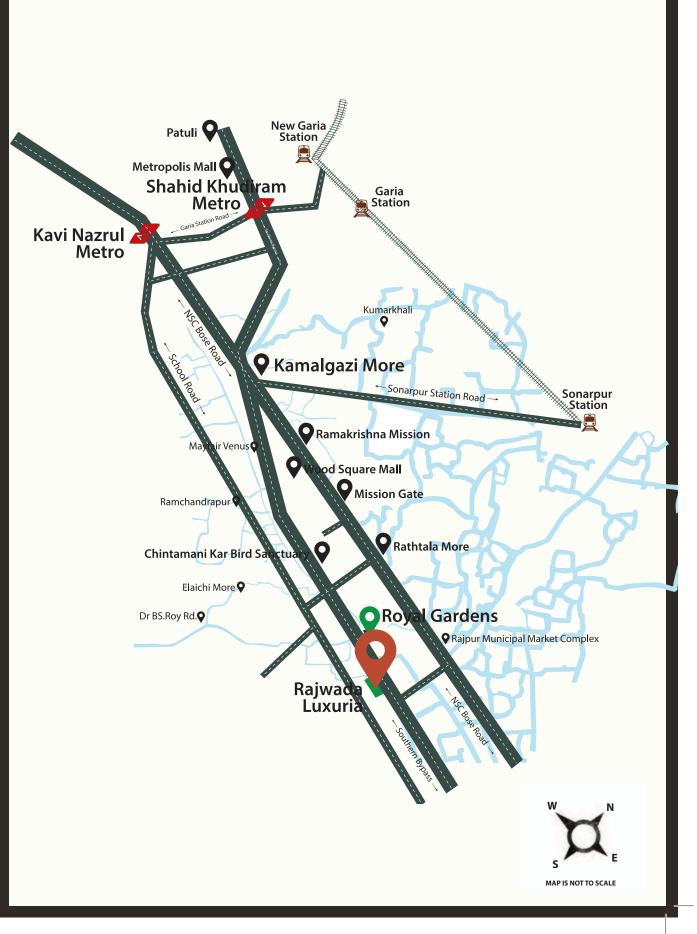

## Be on the edge of Sophistication

Being near Kavi Nazrul Metro (New Garia), Luxuria is an ideal address to stay well-connected to any location in Kolkata. The strategic location near the healthcare hub of EM Bypass makes your parents feel secure about their retirement plan. Here a weekend-long drive doesn't take a backseat as you accelerate off into the Southern Bypass. Move in closer to the upscale neighbourhood. Stay inspired by new-age living.

#### Location Advantage:

Kamalgazi- 1 KM Shahid Khuiram Metro Station- 5 KM Patuli- 5 KM Kavi Nazrul Metro Station- 4.1 KM Ruby- 9 KM

This is not just an address to dream high, but also to achieve bigger goals personally, professionally and socially, all at a very affordable price.