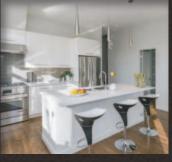

#### **Kitchen**:

Cooking platform with granite Stainless steel sink Tiles up to 2 ft. above cooking platform

**Toilets:** Tiles up to 6 ft. height CP bath fittings & sanitary fittings by leading manufacturer Geyser point in one toilet