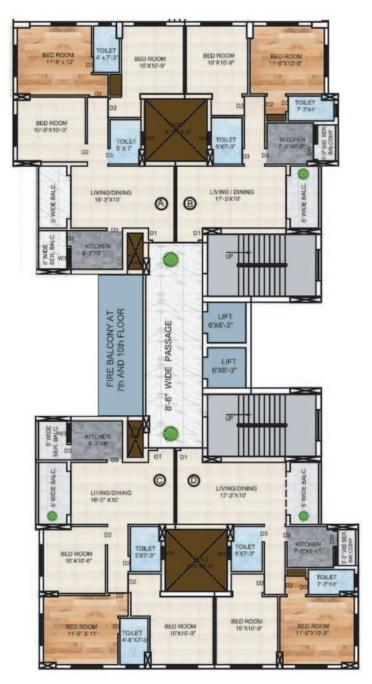

#### BLOCK A TYPICAL FLOOR PLAN

| FLAT<br>NO | внк | FACING | CARPERT<br>AREA<br>(SQFT) | BALCONY<br>AREA<br>(SQFT) | CARPERT<br>AREA WITH<br>BALCONY<br>(SQFT) | SUPER<br>BUILT UP<br>(SQFT) |
|------------|-----|--------|---------------------------|---------------------------|-------------------------------------------|-----------------------------|
| A          | 3   | SE     | 729                       | 79                        | 807                                       | 1245                        |
| В          | 2   | NW     | 613                       | 67                        | 681                                       | 1055                        |
| с          | 3   | SE     | 726                       | 79                        | 804                                       | 1245                        |
| D          | 2   | NE     | 616                       | 67                        | 683                                       | 1055                        |

#### BLOCK B TYPICAL FLOOR PLAN

| FLAT<br>NO | внк | FACING | CARPERT<br>AREA<br>(SQFT) | BALCONY<br>AREA<br>(SQFT) | CARPERT<br>AREA WITH<br>BALCONY<br>(SQFT) | SUPER<br>BUILT UP<br>(SQFT) |
|------------|-----|--------|---------------------------|---------------------------|-------------------------------------------|-----------------------------|
| A          | 3   | SE     | 729                       | 79                        | 807                                       | 1240                        |
| В          | 2   | NW     | 613                       | 67                        | 681                                       | 1055                        |
| c          | 2   | SE     | 613                       | 67                        | 681                                       | 1055                        |
| D          | 3   | NW     | 728                       | 79                        | 806                                       | 1240                        |
|            |     |        |                           |                           |                                           |                             |